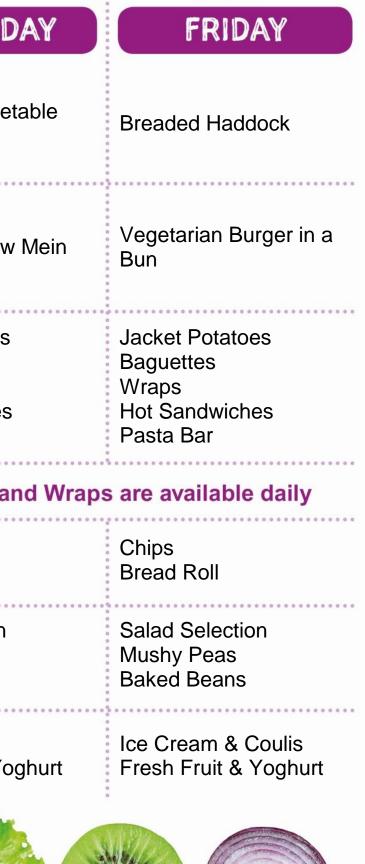

WEEK COMMENCING:

New Mills School 13.11.17, 4.12.17, 1.1.18, 22.1.18, 12.2.18, 12.3.18

| MENU                   | MONDAY                                                                            | TUESDAY                                                              | WEDNESDAY                                                            | THURSD                                                               |
|------------------------|-----------------------------------------------------------------------------------|----------------------------------------------------------------------|----------------------------------------------------------------------|----------------------------------------------------------------------|
| MAIN MEAL 1            | Big Breakfast                                                                     | Chicken & Vegetable<br>Lasagne                                       | Roast Turkey & Stuffing                                              | Chicken & Veget<br>Curry                                             |
| MAIN MEAL 2            | Vegetable Chilli Con<br>Carne                                                     | Vegetable Bolognaise                                                 | Roast Quorn Fillet &<br>Stuffing                                     | Vegetable Chow                                                       |
| HOT SNACKS             | Jacket Potatoes<br>Baguettes<br>Wraps<br>Hot Sandwiches<br>Pasta Bar              | Jacket Potatoes<br>Baguettes<br>Wraps<br>Hot Sandwiches<br>Pasta Bar | Jacket Potatoes<br>Baguettes<br>Wraps<br>Hot Sandwiches<br>Pasta Bar | Jacket Potatoes<br>Baguettes<br>Wraps<br>Hot Sandwiches<br>Pasta Bar |
| DELI RANGE             | A selection of assorted Hoagies, Sandwiches, Baguettes, Deli Rolls, Salad Pots ar |                                                                      |                                                                      |                                                                      |
| SIDES                  | Creamed Potatoes<br>Selection of Bread                                            | Pasta<br>Garlic Bread                                                | Roast Potatoes<br>Creamed Potatoes<br>Selection of Bread             | Rice<br>Naan Bread                                                   |
| VEGETABLES<br>& SALAD  | Salad Selection<br>Baked Beans<br>Mushrooms                                       | Salad Selection<br>Carrots<br>Green Beans                            | Salad Selection<br>Cabbage<br>Parsnips                               | Salad Selection<br>Baby Corn<br>Green Beans                          |
| DESSERTS               | Jam Roly Poly &<br>Custard<br>Fresh Fruit & Yoghurt                               | Fruit Crumble & Custard<br>Fresh Fruit & Yoghurt                     | Fruit Sponge & Custard<br>Fresh Fruit & Yoghurt                      | Shortbread<br>Fresh Fruit & Yog                                      |
| Fresh fruit, yoghurts, |                                                                                   | STIC                                                                 |                                                                      |                                                                      |